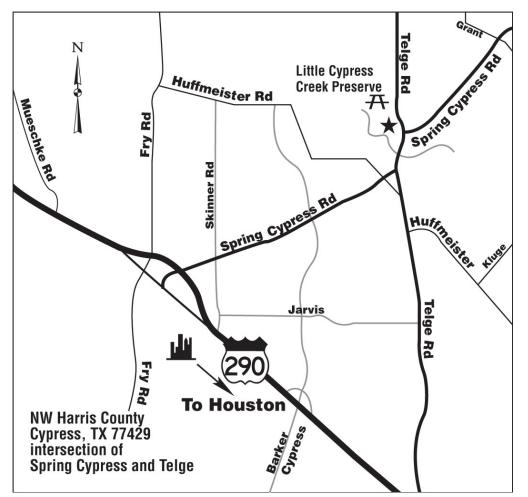

DIRECTIONS - to the Little Cypress Creek Preserve - 14900 Telge. Rd, Cypress TX, 77429

For more information contact – Bayou Land Conservancy: 281-576-1634

Little Cypress Creek Preserve is open to the public every Saturday and Sunday from dawn until dusk. The tract is owned by Harris County Parks Dept. Pct. 4 and has a conservation easement to protect it from future development held by Bayou Land Conservancy.

## From 249

- 1. Exit Spring Cypress and head west for 4.3 miles
- 2. At the light of Telge Road, cross through the intersection into the Little Cypress Creek Preserve

## From 290

- 1. Exit Telge Rd and go east for 3.8 miles
- 2. Cross over Little Cypress Creek and come to the light with Spring Cypress Rd.
- 3. Turn left into the preserve at this light.

\*There are two intersections with Spring Cypress Road and Telge. See below map for clarification.